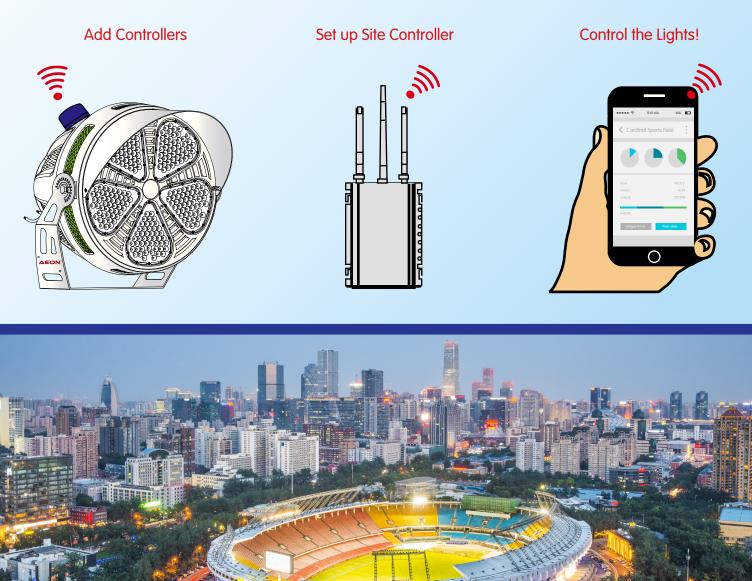

### Setting up a HyLink is a Wireless Lighting Control System is as Easy as 1..2..3

HyLink makes Commissioning easy with various provisioning options. In addition to Manual Entry and CSV Upload, the HyLink Mobile Commissioning Application and Auto-Discovery of Unconfigured Lights makes Commissioning very Easy and Intuitive to use. Day-to-day Operation is also a breeze thanks to a Browser-Based User Interface that's accessed through a Mobile-Friendly WiFi Interface. Easy access from a Laptop, Tablet or a Smartphone means your System can be Controlled or Reconfigured whenever needed. With the optional HyLink Remote Access service, your Lighting Network can also be Managed Remotely from anywhere you have an Internet Connection.