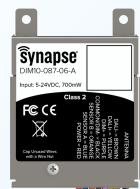

#### Embedded **Lighting Controllers**

**Twist-Lock Lighting Controller Power Monitoring Integrated Photocell NEMA** Twist Lock

HyLink Lighting Control System

Central Base Station

**Bolt-on Lighting Controller** Enclosed, Terminal Blocks **Dimming Outputs** Sensor Input Sensor Power Supply