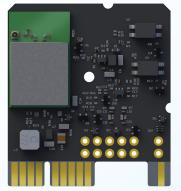

#### Embedded **Lighting Controllers**

**Twist-Lock Lighting Controller Power Monitoring Integrated Photocell NEMA** Twist Lock

HyLink Lighting Control System

Central Base Station

**Bolt-on Lighting Controller** Enclosed, Terminal Blocks **Dimming Outputs** Sensor Input Sensor Power Supply