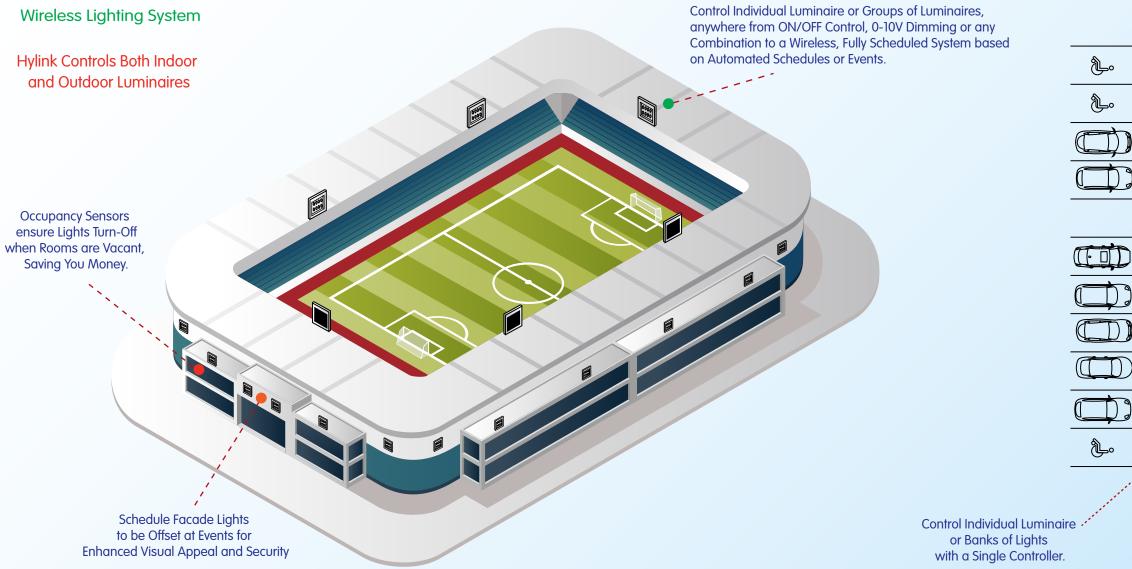

#### Adaptable

- Works both Indoors and Outdoors No Need for Separate Control Systems.
- Design your System with a Full Range of Product Offerings. Specify a Simple Solution or a Fully Integrated Lighting Management System.
- Combine Individual Luminaire Control & Area Control. HyLink Wireless Lighting Control System allows for Limitless Flexibility and Customization.
- No Special Server Required Forget Expensive, Complex Hardware. Mobile Application based Commissioning and Control.
- Site Based Control. Functions with and without an active Internet Connection.
- Flexible Control Solutions Control Individual Luminaire or Groups of Luminaires, anywhere from ON/OFF Control, 0-10V Dimming or any Combination to a Wireless, Fully Scheduled System based on Automated Schedules or Events.
- Multiple Methods of Control You can control HyLink from your Laptop, Tablet or a Smartphone
- Maximize Performance: Manage your System from any Device and Easily Monitor and Adjust Lighting Controls to Maximize Energy Savings.

Lights are Grouped into Zones to allow Easy Control of Specific Groups of Lights.

- Add New Controls or Upgrade Software without Replacing the Existing System
- Future-proof your Investment, keeping it Updated with the latest Features
- Wireless makes Installation Faster. Drastically reduce Labor and Risk for Every Project.
- HyLink's Reliability reduces time spent on the job and helps stay within Budget
- Wireless Simplifies Installation and Reduces or Eliminates Callbacks
- Vast Coverage Up to a Mile Separation between Controllers\*
- Wirelessly Upgradeable or via USB Flash Drive
- Automatic Software Upgrades via Encrypted Over-the-Air Communications.